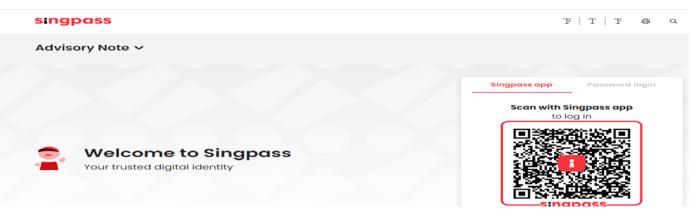

#### For Singapore Citizen (SC) or Singapore Permanent Residence (SPR):

LOG IN WITH SINGPASS

button, you will be redirect to

• You will be redirected to the SingPass page as shown below.

- You can log to SingPass using QR code scanning using SIngPass App or Password login
- \*Note: if you login using Password Login, you are required to enter SMS OTP for additional verification. Click on SMS OTP