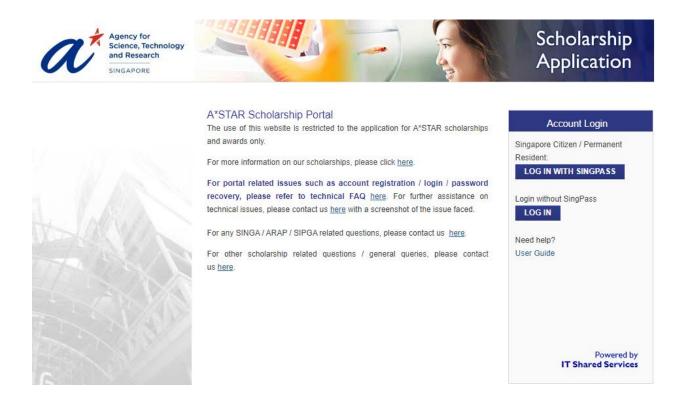

#### 1 LAUNCH THE WEBSITE

To launch the website type in the URL <a href="https://sms-applicant-app.a-star.edu.sg/">https://sms-applicant-app.a-star.edu.sg/</a>

This will load the login page as shown below:

#### For Singapore Citizen (SC) or Singapore Permanent Residence (SPR):

LOG IN WITH SINGPASS

button, you will be redirect to

• You will be redirected to the SingPass page as shown below.

- You can log to SingPass using QR code scanning using SIngPass App or Password login
- \*Note: if you login using Password Login, you are required to enter SMS OTP for additional verification. Click on SMS OTP