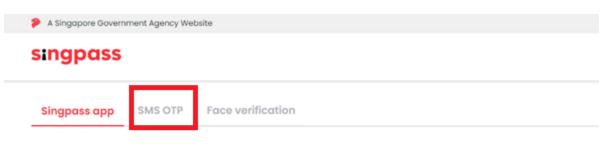

#### For Singapore Citizen (SC) or Singapore Permanent Residence (SPR):

LOG IN WITH SINGPASS

button, you will be redirect to

• You will be redirected to the SingPass page as shown below.

- You can log to SingPass using QR code scanning using SIngPass App or Password login
- \*Note: if you login using Password Login, you are required to enter SMS OTP for additional verification. Click on SMS OTP

Alternatively, you may choose to receive an SMS One-time password at your mobile number. Click here to find out how to set up SMS 2FA.

| ingpass app      | SMS OTP      | Face verification                                                      |
|------------------|--------------|------------------------------------------------------------------------|
| er the 6-digit C | One-time Pas | word (OTP) sent to your mobile number (*****). Not your mobile number? |
|                  |              |                                                                        |
| SMS              | OTP:         | OTP                                                                    |
| SMS              |              | Submit                                                                 |
|                  |              |                                                                        |