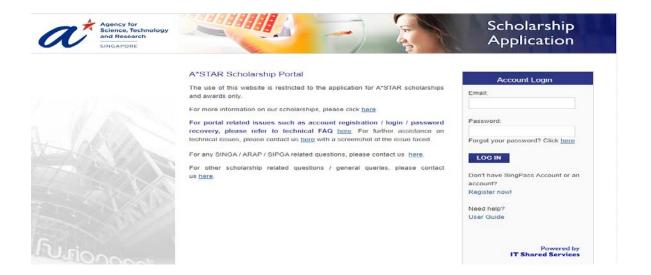

# For non- Singapore Citizen (non-SC) or non-Singapore Permanent Residence (non-SPR):

LOG IN

To login to the portal click on below

button, you will be redirect to login page as shown

Please login using SingPass, click on

#### 2 LOGIN PAGE

Apart from the option to key in Email and Password, the login page also contains the following sections to:

- Register a new account
- Recover your password
- Submit Queries
- Download this user guide